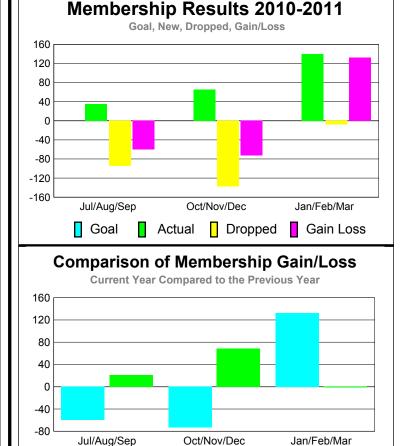

# Club Results 2010-2011 Goal, New, Dropped, Gain/Loss Jul/Aug/Sep Oct/Nov/Dec Jan/Feb/Mar Goal Gain Loss

### MEMBERSHIP **Membership** Results <u>Membership</u> 2010-2011 2009-2010 Actual Gain/ Net **Actual** Gain/ Memb New Dropped Loss of Loss of Month Goal Memb **Memb** Memb Memb Jul/Aug/Sep 35 -95 -60 21 0 Oct/Nov/Dec 0 65 -138 -73 69 Jan/Feb/Mar 140 -8 132 -1 Totals 240 -241 89 -1