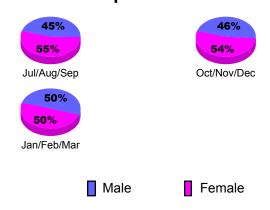

Jul/Aug/Sep  | 0                   | 0            | -2           | -2           | 0            |
| Oct/Nov/Dec  | 0                   | 0            | -4           | -4           | 2            |
| Jan/Feb/Mar  | 0                   | 3            | 2            | 5            | -2           |

# Club Results 2010-2011 Goal, New, Dropped, Gain/Loss Jul/Aug/Sep Oct/Nov/Dec Jan/Feb/Mar Goal Gain Loss



## YTD Status Quo Clubs 2010-2011



### MEMBERSHIP **Membership** Results <u>Membership</u> 2010-2011 2009-2010 Actual Gain/ Net **Actual** Gain/ Memb New Dropped Loss of Loss of Month Goal Memb **Memb** Memb Memb Jul/Aug/Sep 35 -95 -60 21 0 Oct/Nov/Dec 0 65 -138 -73 69 Jan/Feb/Mar 140 -8 132 -1 Totals 240 -241 89 -1

GMT CA: 5



# Gender Comparison 2010-2011

Previous Year

Current Year