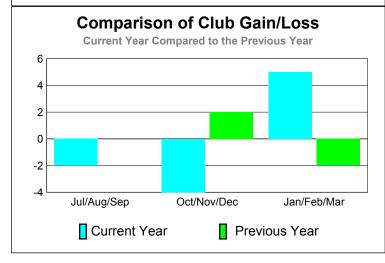

## 2010-2011 GMT Reports for District (or Undistricted) District 301 C

GMT: Doctor DATUK K NAGARATN, Location: PHILIPPINES

| <u>CLUBS</u> |                     |              |              |              |              |
|--------------|---------------------|--------------|--------------|--------------|--------------|
|              | <u>Club</u> Results |              |              |              | <u>Clubs</u> |
|              | 2010-2011           |              |              |              | 2009-2010    |
|              |                     |              |              |              |              |
|              | New                 | Actual       | Actual       | Gain/        | Gain/        |
|              | Club                | New          | Dropped      | Loss of      | Loss of      |
| Month        | <u>Goal</u>         | <u>Clubs</u> | <u>Clubs</u> | <u>Clubs</u> | <u>Clubs</u> |
| Jul/Aug/Sep  | 0                   | 0            | -2           | -2           | 0            |
| Oct/Nov/Dec  | 0                   | 0            | -4           | -4           | 2            |
| Jan/Feb/Mar  | 0                   | 3            | 2            | 5            | -2           |