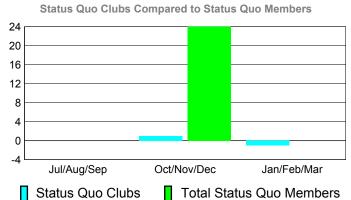

|              |              |              |
|              | New                 | Actual       | Actual       | Gain/        | Gain/        |
|              | Club                | New          | Dropped      | Loss of      | Loss of      |
| Month        | <u>Goal</u>         | <u>Clubs</u> | <u>Clubs</u> | <u>Clubs</u> | <u>Clubs</u> |
| Jul/Aug/Sep  | 0                   | 0            | -2           | -2           | 0            |
| Oct/Nov/Dec  | 0                   | 0            | -4           | -4           | 2            |
| Jan/Feb/Mar  | 0                   | 3            | 2            | 5            | -2           |

# Club Results 2010-2011 Goal, New, Dropped, Gain/Loss Jul/Aug/Sep Oct/Nov/Dec Jan/Feb/Mar Goal Gain Loss



## YTD Status Quo Clubs 2010-2011



### MEMBERSHIP **Membership** Results <u>Membership</u> 2010-2011 2009-2010 Actual Gain/ Net **Actual** Gain/ Memb New Dropped Loss of Loss of Month Goal Memb **Memb** Memb Memb Jul/Aug/Sep 35 -95 -60 21 0 Oct/Nov/Dec 0 65 -138 -73 69 Jan/Feb/Mar 140 -8 132 -1 Totals 240 -241 89 -1

GMT CA: 5



# Gender Comparison 2010-2011

Previous Year

Current Year